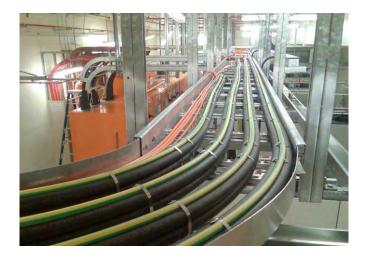

Installation of Control Panel switch

New Control Panel after Installation

Electrical Control Switch(main board)

Laying of cable on board