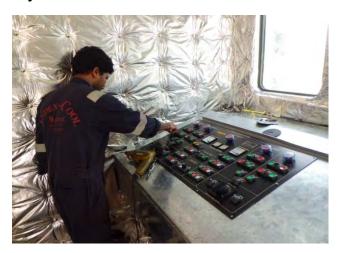

Installation of Control Panel switch

New Control Panel after Installation

Electrical Control Switch(main board)

Laying of cable on board