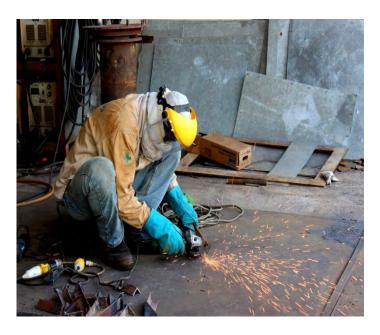

#### PIPING & STEELWORK (GENERAL REPAIRS)

- Provide "Round-the-Clock" Services for Afloat repairs at anchorage, on voyage and in shipyards.
- Besides the core activities, Index-Cool is partnering with shipyards in Singapore and China for various in-house repair activities, i.e. Pipe work, steel repairs, carpentry and others.

Pipe Work

Steel work in Progress

Grinding in progress

Pipe welding in Workshop