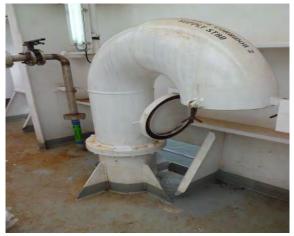

### **VENTILATION EQUIPMENT**

- Specialize in fabrication of specially designed Gooseneck, Mushroom ventilator And Fan House.
- Extensive Experience in Fabrication & Installation of New Trunking & Marine Ventilation System.

Fabrication of New Mushroom Units

Installation of Mushroom on-board

Fabrication & Installation of Gooseneck

Fan House

Fabrication of New Trunking in Progress