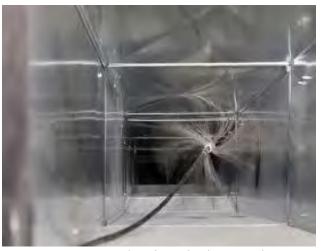

#### **DUCT CLEANING**

• An R/C Robotic drive was then place inside of the duct in order to explore the inner area of duct to determine the stage of cleanliness and other residual contaminant. Video shot shall capture all photos shoots and shall submit for references.

Robotic machines kits witch LCD Monitor

Robotic machine spare parts

Ducting cleaning before and after

Duct cleaning Final Inspection