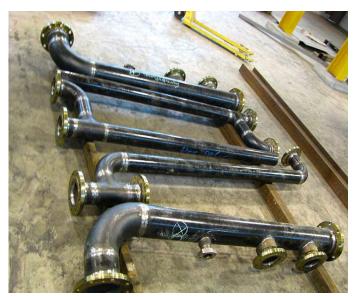

#### PIPING & STEELWORK (GENERAL REPAIRS)

- Provide "Round-the-Clock" Services for Afloat repairs at anchorage, on voyage and in shipyards.
- Besides the core activities, Index-Cool is partnering with shipyards in Singapore and China for various in-house repair activities, i.e. Pipe work, steel repairs, carpentry and others.

Pipe Work

Steel work in Progress

Grinding in progress

Pipe welding in Workshop