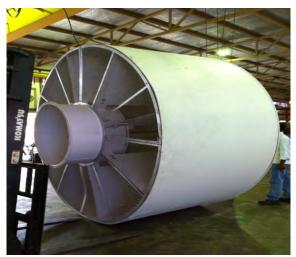

### **VENTILATION EQUIPMENT**

- Specialize in fabrication of specially designed Gooseneck, Mushroom ventilator And Fan House.
- Extensive Experience in Fabrication & Installation of New Trunking & Marine Ventilation System.

Fabrication of New Mushroom Units

Installation of Mushroom on-board

Fabrication & Installation of Gooseneck

Fan House

Fabrication of New Trunking in Progress