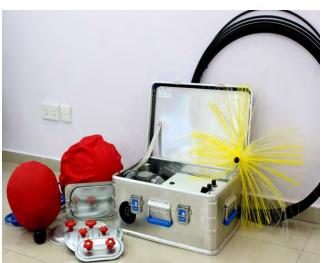

#### **DUCT CLEANING**

• An R/C Robotic drive was then place inside of the duct in order to explore the inner area of duct to determine the stage of cleanliness and other residual contaminant. Video shot shall capture all photos shoots and shall submit for references.

Robotic machines kits witch LCD Monitor

Robotic machine spare parts

Ducting cleaning before and after

Duct cleaning Final Inspection