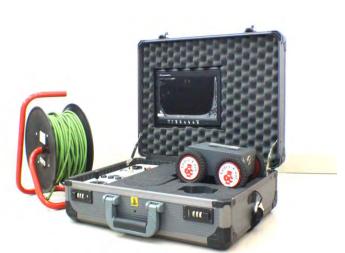

#### **DUCT CLEANING**

• An R/C Robotic drive was then place inside of the duct in order to explore the inner area of duct to determine the stage of cleanliness and other residual contaminant. Video shot shall capture all photos shoots and shall submit for references.

Robotic machines kits witch LCD Monitor

Robotic machine spare parts

Ducting cleaning before and after

Duct cleaning Final Inspection