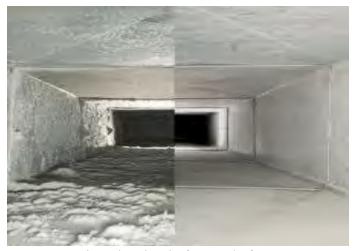

#### **DUCT CLEANING**

• An R/C Robotic drive was then place inside of the duct in order to explore the inner area of duct to determine the stage of cleanliness and other residual contaminant. Video shot shall capture all photos shoots and shall submit for references.

Robotic machines kits witch LCD Monitor

Robotic machine spare parts

Ducting cleaning before and after

Duct cleaning Final Inspection