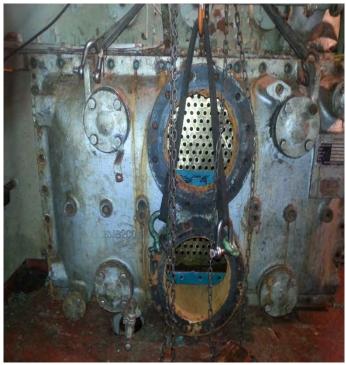

#### **REFRIGERATION PLANT**

- Design, assemble and Install new refrigeration equipment including services of various parts.
- Specialize in Fabrication and installation of new cold room using Polyurethane Thermal Insulated Modular Panels.

Assembling of Chiller Unit

Checking of refrigeration system

**Reconditioning of Compressors** 

Evaporator & Fan Assembly Unit