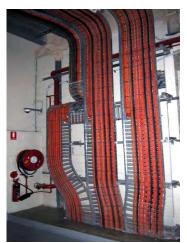

Installation of Control Panel switch

New Control Panel after Installation

Electrical Control Switch(main board)

Laying of cable on board