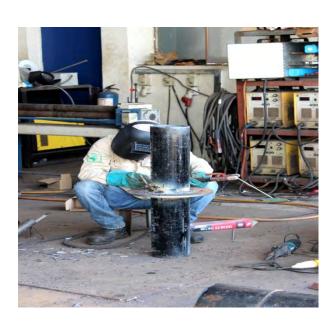

#### PIPING & STEELWORK (GENERAL REPAIRS)

- Provide "Round-the-Clock" Services for Afloat repairs at anchorage, on voyage and in shipyards.
- Besides the core activities, Index-Cool is partnering with shipyards in Singapore and China for various in-house repair activities, i.e. Pipe work, steel repairs, carpentry and others.

Pipe Work

Steel work in Progress

Grinding in progress

Pipe welding in Workshop